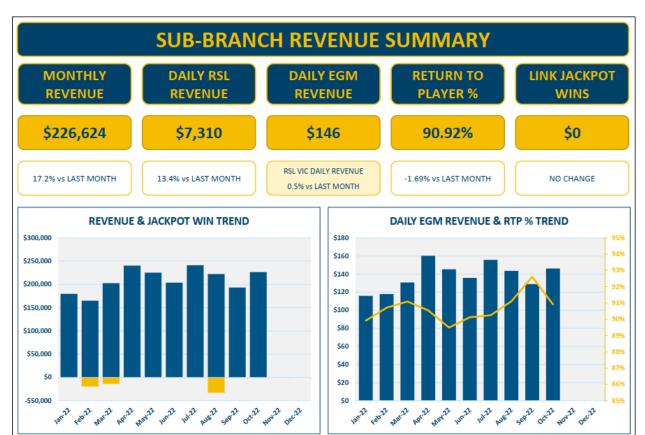

#### 2. Finance

- October sees our best monthly financial profit year to date with all 3 revenues exceeding what we budgeted and current expenses remaining consistent.
- Beverage gp sat at 69.2% for the month of October with the food sitting at 55.5%
- Deployment for the 2 new machines has now been completed as of Tuesday 15<sup>th</sup> Nov.
- At the start of November, we made a 20k payment onto the 400k loan bringing this down to 362k to date.
- Gaming data below for the month of October with year-to-date trends.

## **General Managers Report October 2022**

| LINK JACKPOT MONTHLY SUMMARY |         |       |           |                          |                    |                     |
|------------------------------|---------|-------|-----------|--------------------------|--------------------|---------------------|
| LINK NAME                    | EGM QTY | EGM % | LINK WINS | JACKPOT<br>CONTRIBUTIONS | MONTHLY<br>BALANCE | 2022 YTD<br>BALANCE |
| RSL TOTAL                    | 21      | 42.0% | \$0       | \$16,028                 | \$16,028           | \$22,722            |
| DRAGON LINK                  | 11      | 22.0% | \$0       | \$10,631                 | \$10,631           | \$11,575            |
| LIGHTNING LINK               | 7       | 14.0% | \$0       | \$2,133                  | \$2,133            | \$5,999             |
| DOLLAR STORM LINK            | 3       | 6.0%  | \$0       | \$3,264                  | \$3,264            | \$5,148             |