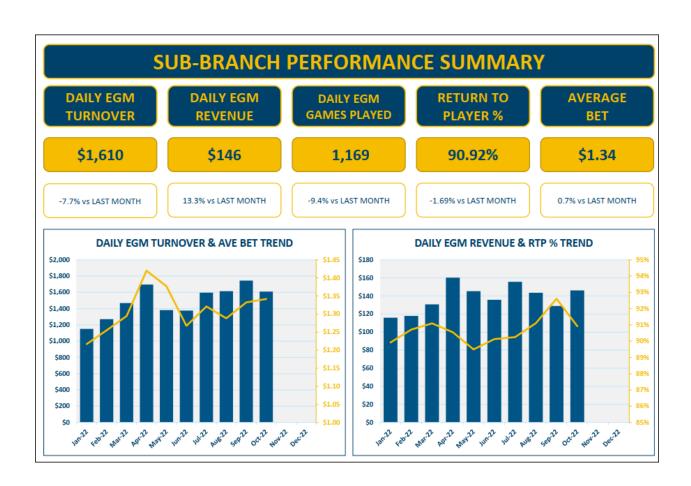

#### 2. Finance

- October sees our best monthly financial profit year to date with all 3 revenues exceeding what we budgeted and current expenses remaining consistent.
- Beverage gp sat at 69.2% for the month of October with the food sitting at 55.5%
- Deployment for the 2 new machines has now been completed as of Tuesday 15<sup>th</sup> Nov.
- At the start of November, we made a 20k payment onto the 400k loan bringing this down to 362k to date.
- Gaming data below for the month of October with year-to-date trends.