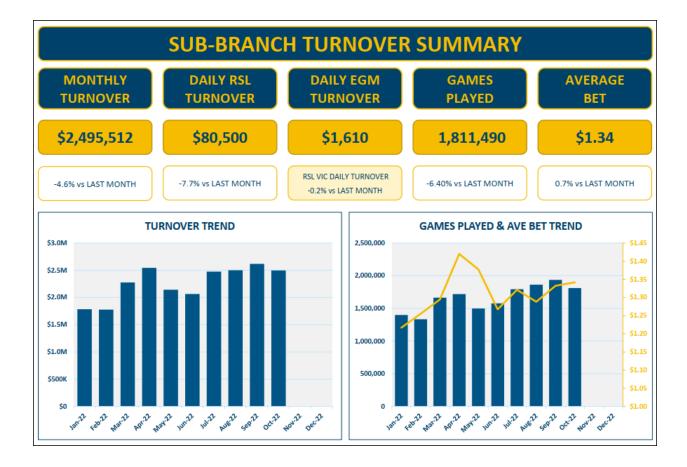

#### 2. Finance

- October sees our best monthly financial profit year to date with all 3 revenues exceeding what we budgeted and current expenses remaining consistent.
- Beverage gp sat at 69.2% for the month of October with the food sitting at 55.5%
- Deployment for the 2 new machines has now been completed as of Tuesday 15<sup>th</sup> Nov.
- At the start of November, we made a 20k payment onto the 400k loan bringing this down to 362k to date.
- Gaming data below for the month of October with year-to-date trends.