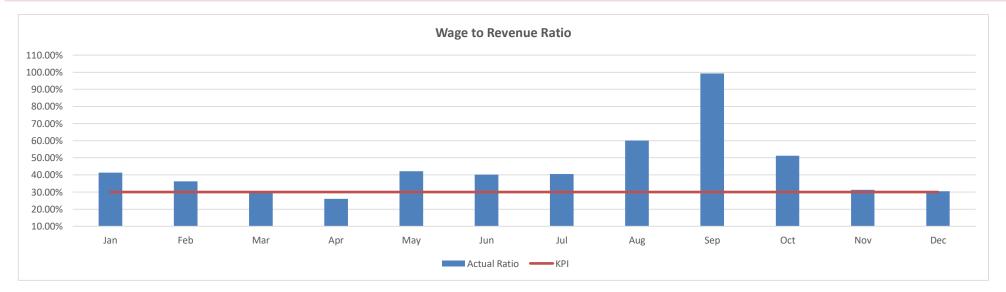

The Beverage Gross Profit Margin for December is 66%, this figure exceeds the YTD average of 65%. The Food Gross Profit Margin for December is 61%, this figure exceeds the YTD average of 58%.

The Wage to Revenue ratio is trending at 26%, this figure remains the same as the YTD average. From an industry perspective, this is considered to be within a healthy range.