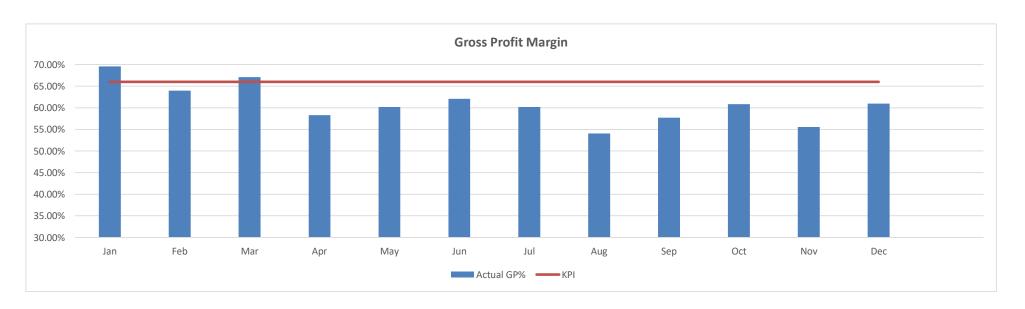

The Beverage Gross Profit Margin for December is 66%, this figure exceeds the YTD average of 65%. The Food Gross Profit Margin for December is 61%, this figure exceeds the YTD average of 58%.

The Wage to Revenue ratio is trending at 26%, this figure remains the same as the YTD average. From an industry perspective, this is considered to be within a healthy range.