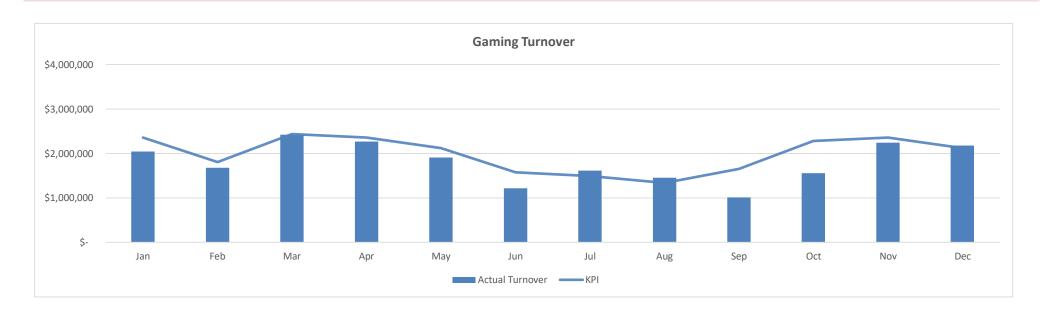

#### **Table of Content**

- 1. On-Tap Hospitality Commentary
- 2. Profit & Loss December
- 3. Profit & Loss YTD
- 4. Profit & Loss December Actual vs Budget
- 5. Profit & Loss YTD Actual vs Budget
- 6. Balance Sheet
- 7. Sales & COGS Analysis Food
- 8. Wage Analysis Food
- 9. Sales & COGS Analysis Beverage
- 10. Wage Analysis Beverage
- 11. Gaming Sales Analysis

During December the venue recorded a \$22k profit. The profit can be attributed to increases for Gaming, Beverage and Food revenue recorded for December. The venue has also kept it expenses at a similar level compared to November reflecting the consistent and productive expense control in place at the venue.