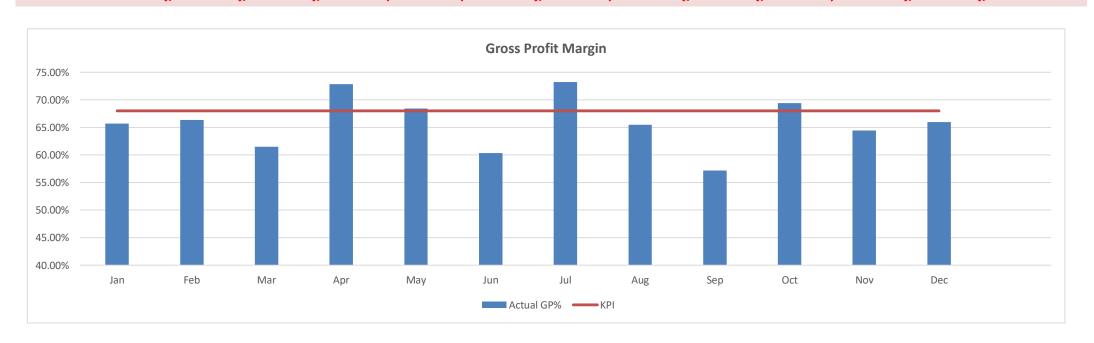

The Beverage Gross Profit Margin for December is 66%, this figure exceeds the YTD average of 65%. The Food Gross Profit Margin for December is 61%, this figure exceeds the YTD average of 58%.

The Wage to Revenue ratio is trending at 26%, this figure remains the same as the YTD average. From an industry perspective, this is considered to be within a healthy range.