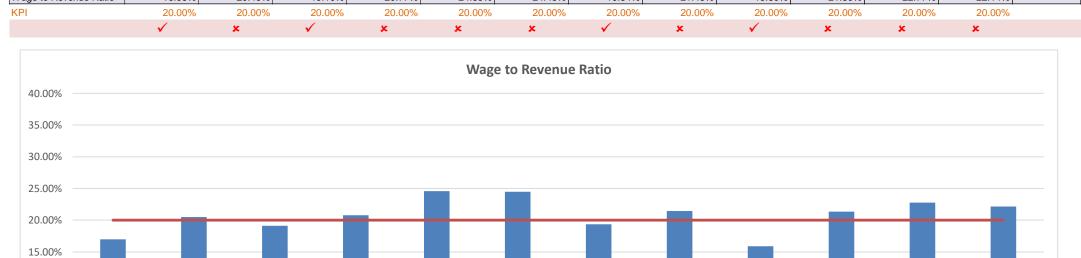

The Beverage Gross Profit Margin for December is 66%, this figure exceeds the YTD average of 65%. The Food Gross Profit Margin for December is 61%, this figure exceeds the YTD average of 58%.

The Wage to Revenue ratio is trending at 26%, this figure remains the same as the YTD average. From an industry perspective, this is considered to be within a healthy range.