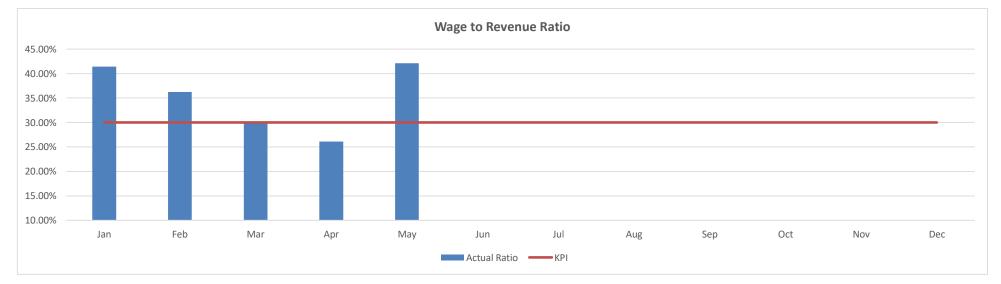

Total employment expenses during May were \$13k higher than April. This can be explained through the 5 payroll weeks recorded during May. For the payroll WE 30.05. venue management chose to pay \$6.8k to casual employees for the hours they lost due to the lockdown. The payment was calculated as the average amount earned weekly during May divided by 2.