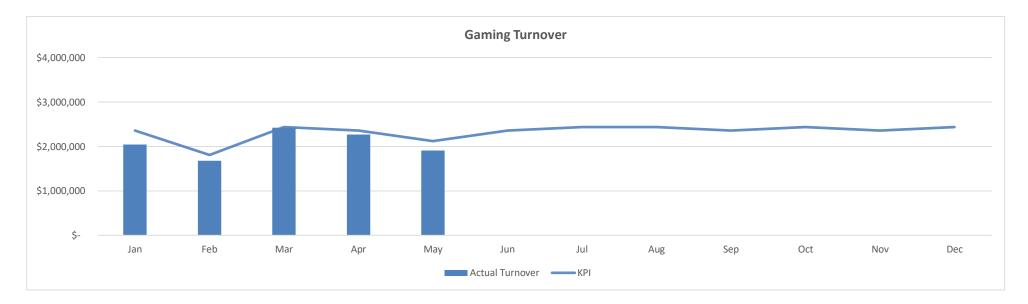

During May the venue recorded a \$22k net loss. While the loss can be attributed to a variety of factors, the key indicator is a reduction of sales revenue of \$74k from April. The reduction of sales revenue can be tied back to the decrease in gaming, beverage and food revenue compared with April, due to the closure of the venue on the 27<sup>th</sup>.

Lastly, May was the first month the venue was charged 100% TGS fees. The venue was previously being charged only 75% of their full fees. The increase in charges explains the \$25k increase in Gaming cost of sales for May compared to April.