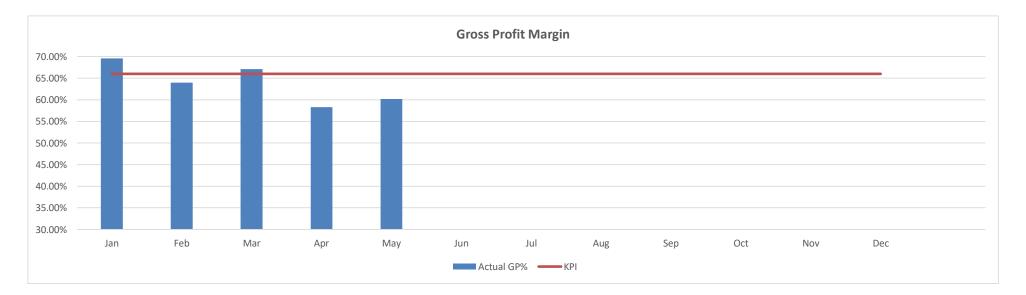

The Beverage Gross Profit Margin for May is 68.4%, this figure exceeds the venue's KPI of 68%. The Food Gross Profit Margin for May is 60%, this figure falls below the venue's KPI of 66%.

During May the venue has implemented a thorough wastage reporting process for Food & Beverage. Please note this is the first month of kitchen wastage being reported. The majority of the wastage reported during May is due to the lockdown. Please note, the May Gross Profit Margins have factored in the wastage reported during May.