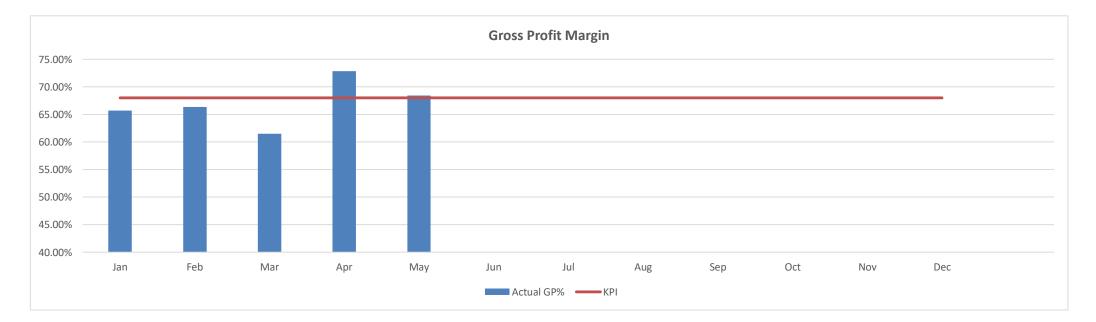

The Beverage Gross Profit Margin for May is 68.4%, this figure exceeds the venue's KPI of 68%. The Food Gross Profit Margin for May is 60%, this figure falls below the venue's KPI of 66%.

During May the venue has implemented a thorough wastage reporting process for Food & Beverage. Please note this is the first month of kitchen wastage being reported. The majority of the wastage reported during May is due to the lockdown. Please note, the May Gross Profit Margins have factored in the wastage reported during May.