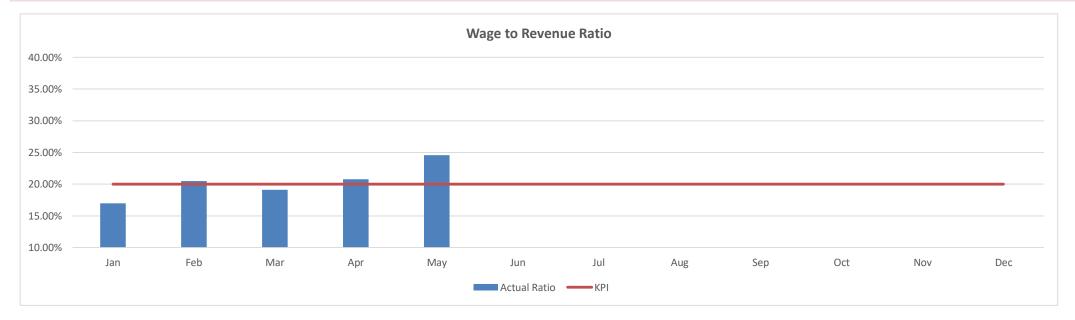

Total employment expenses during May were \$13k higher than April. This can be explained through the 5 payroll weeks recorded during May. For the payroll WE 30.05. venue management chose to pay \$6.8k to casual employees for the hours they lost due to the lockdown. The payment was calculated as the average amount earned weekly during May divided by 2.