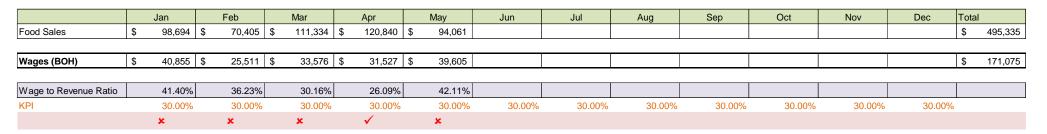

Total employment expenses during May were \$13k higher than April. This can be explained through the 5 payroll weeks recorded during May. For the payroll WE 30.05. venue management chose to pay \$6.8k to casual employees for the hours they lost due to the lockdown. The payment was calculated as the average amount earned weekly during May divided by 2.