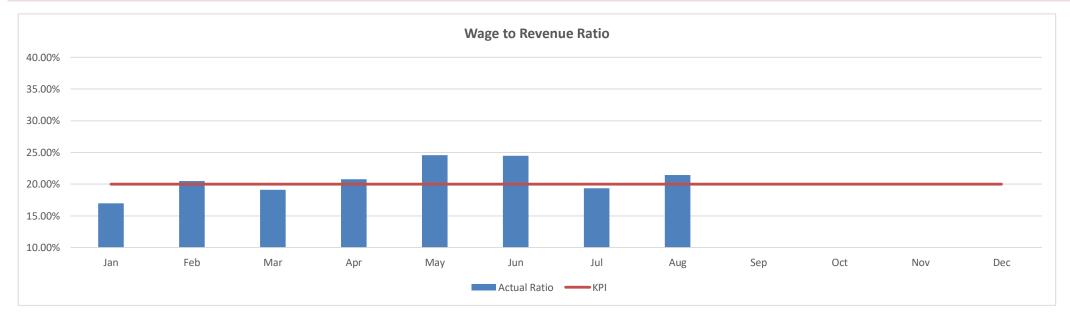

\$<br>42,572  | \$ | 43,563           | \$ | 53,628           | \$ | 60,813           | \$6   | 60,382           | \$ 39  | 220        | \$ 35,9 | 38 \$              | 32,124           |     |          |        |      | \$ | 368,240     |
| Wages (FOH)<br>Wage to Revenue Ratio | \$<br>42,572  |    | 43,563<br>20.49% | •  | 53,628<br>19.10% | Ŧ  | 60,813<br>20.77% |       | 60,382<br>24.55% |        | 220<br>48% |         | 38 <b>\$</b><br>4% | 32,124<br>21.45% |     |          |        |      | \$ | 368,240     |
|                                      | \$<br>,       |    |                  | •  |                  | •  |                  | 2     |                  | 24     |            | 19.3    |                    |                  |     | 5 20.00% | 20.00% | 20.0 |    | 6 368,240   |



# Gaming Sales Analysis

| Days            | 30              | 23              | 31              | 30              | 27              | 20              | 19              | 17              | 30           | 31           | 30           | 31           |               |
|-----------------|-----------------|-----------------|-----------------|-----------------|-----------------|-----------------|-----------------|-----------------|--------------|--------------|--------------|--------------|---------------|
|                 | Jan             | Feb             | Mar             | Apr             | May             | Jun             | Jul             | Aug             | Sep          | Oct          | Nov          | Dec          | Total         |
| Gaming Sales    | \$<br>159,745   | \$<br>140,178