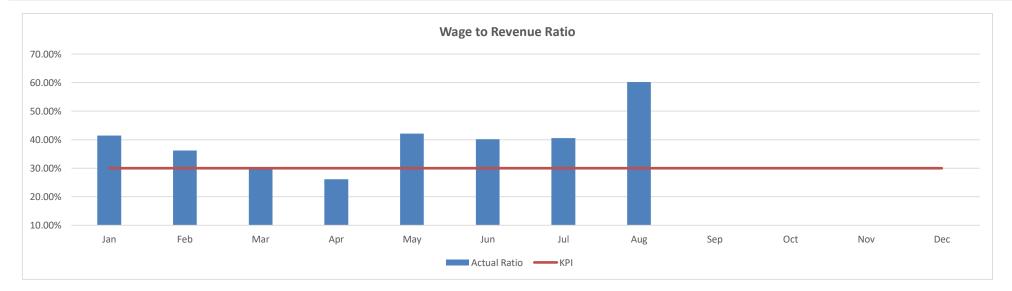

|              |              |               |    |              |    |        |              |      |        |           |        |        |        |        |        |         |
| Wage to Revenue Ratio | 41.40%       | 36.23%       | 30.16%        |    | 26.09%       |    | 42.11% | 40.14%       | ۷    | 10.59% | 60.17%    |        |        |        |        |        |         |
| KPI                   | 30.00%       | 30.00%       | 30.00%        |    | 30.00%       |    | 30.00% | 30.00%       | 3    | 30.00% | 30.00%    | 30.00% | 30.00% | 30.00% | 30.00% | ,<br>0 |         |
|                       | ×            | ×            | ×             |    | $\checkmark$ |    | ×      | x            | ×    |        | ×         |        |        |        |        |        |         |



# Sales & Cost of Sales Analysis - Beverage

|                                                                                                                | Jan          | Feb          | Mar          | Apr           | I  | May          | Jun          | Jul          | Aug          | Sep    | Oct    | Nov    | Dec    | Tot | al      |
|----------------------------------------------------------------------------------------------------------------|--------------|--------------|--------------|---------------|----|--------------|--------------|--------------|--------------|--------|--------|--------|--------|-----|---------|
| Beverage Sales                                                                                                 | \$<br>91,342 | \$<br>72,467 | \$<br>99,604 | \$<br>1