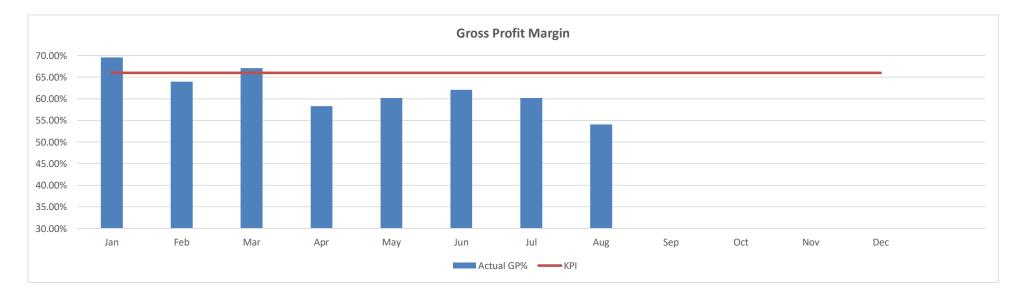

The Beverage Gross Profit Margin for August is 65%, this figure remains consistent with the YTD average of 66%. The Food Gross Profit Margin for August is 54%, this figure falls below the venue's YTD average of 58%. The August Gross Profit Margin results have been discussed with venue management with confirmation of the August results provided.