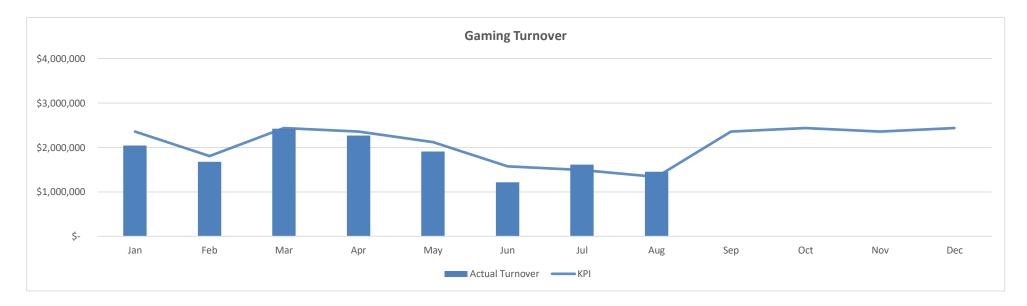

#### Financial Results August 2021:

The financial reports for the period have been prepared on a calendar month basis from the 1<sup>st</sup> August to 31<sup>st</sup> August 2021.

On August 5<sup>th</sup>, the state government announced a state-wide lockdown which forced the venue's closure. The venue was allowed to re-open on August 10<sup>th</sup> for Food, Beverage and Gaming with significant capacity restrictions. On August 21<sup>st</sup> the state government announced an immediate state-wide lockdown which forced the venue's closure on August 21<sup>st</sup>. The KPI section of the report has been adjusted to reflect the 17 days of trade.

The venue recorded a \$63k profit for August. The profit can be attributed to the \$80k received from the Licensed Venue Hospitality Fund grant while operating expenses remained consistent compared to July. Operating Revenue had a drop compared to the last few months which can be explained by the following:

- Reduction in trading days due to the lockdown
- The venue was forced to close for two weekends during August which are generally the busiest trading days.
- Capacity restrictions from state government the venue had to comply with when open.