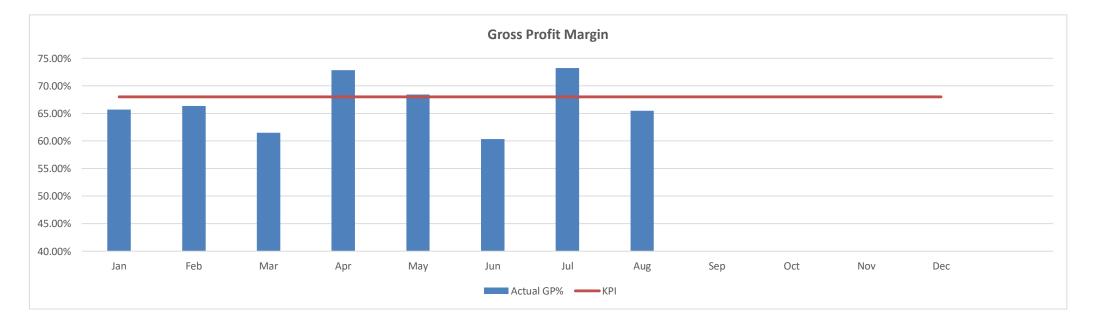

The Beverage Gross Profit Margin for August is 65%, this figure remains consistent with the YTD average of 66%. The Food Gross Profit Margin for August is 54%, this figure falls below the venue's YTD average of 58%. The August Gross Profit Margin results have been discussed with venue management with confirmation of the August results provided.